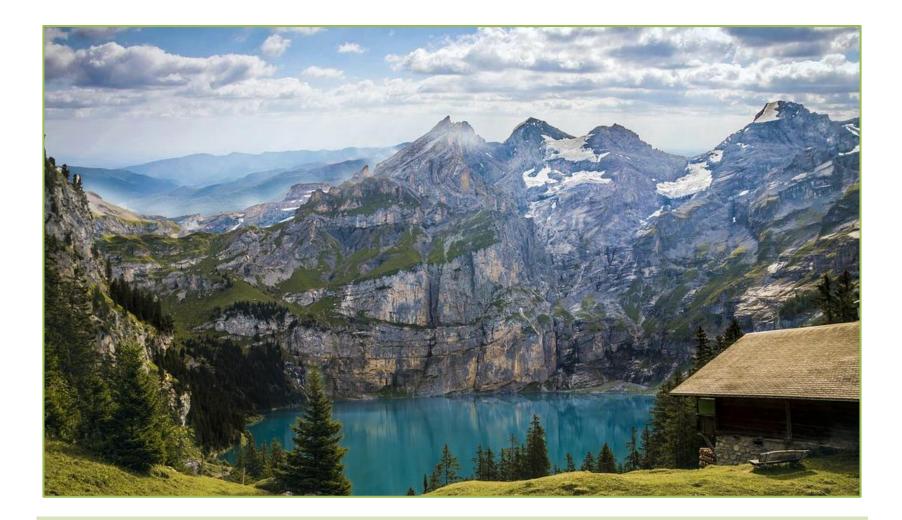

| Physical<br>geography | Environmental<br>geography |  |  |
|--------------------------------------------------------------------------------------------------|-----------------------|----------------------------|--|--|
|                                                                                                  |                       |                            |  |  |
| Look at the following pictures. Decide which category they fit into (it might be more than one). |                       |                            |  |  |

#### Add it to your table.



## Roads



## Rain



## Cities



# Factory



## River



## Pollution



# Building



# Airport



## Farm



## Waste



#### Trees



### Litter



## Earthquake



## Disease



## Global warming



## Seaside



## Mountain



## School



## Grass



## Volcano



Try to write a tweet explaining what geography is.

Remember on twitter you only have 140 characters to use, so try to stick to this limit!

| Odd one out |           |             |           |  |
|-------------|-----------|-------------|-----------|--|
| 1.          | river     | mountain    | school    |  |
| 2.          | desert    | house       | factory   |  |
| 3.          | motorway  | farm        | oil slick |  |
| 4.          | aeroplane | internet    | road      |  |
| 5.          | sewage    | dirty beach | house     |  |