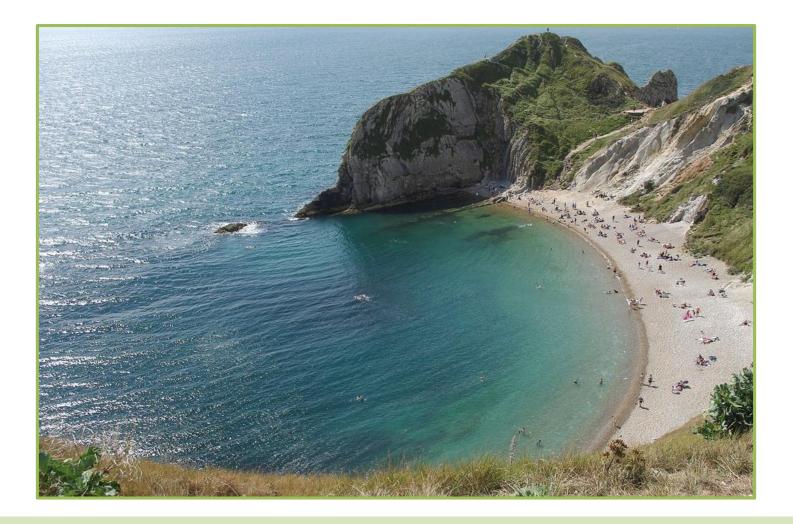

| Physical<br>geography | Environmental<br>geography |  |  |
|--------------------------------------------------------------------------------------------------|-----------------------|----------------------------|--|--|
|                                                                                                  |                       |                            |  |  |
| Look at the following pictures. Decide which category they fit into (it might be more than one). |                       |                            |  |  |

#### Add it to your table.



## Roads



## Rain



## Cities



# Factory



## River



## Pollution



# Building



# Airport



## Farm



## Waste



#### Trees



### Litter



## Earthquake



## Disease



## Global warming



## Seaside



## Mountain



## School



## Grass



## Volcano



Try to write a tweet explaining what geography is.

Remember on twitter you only have 140 characters to use, so try to stick to this limit!

| Odd one out |           |             |           |  |
|-------------|-----------|-------------|-----------|--|
| 1.          | river     | mountain    | school    |  |
| 2.          | desert    | house       | factory   |  |
| 3.          | motorway  | farm        | oil slick |  |
| 4.          | aeroplane | internet    | road      |  |
| 5.          | sewage    | dirty beach | house     |  |