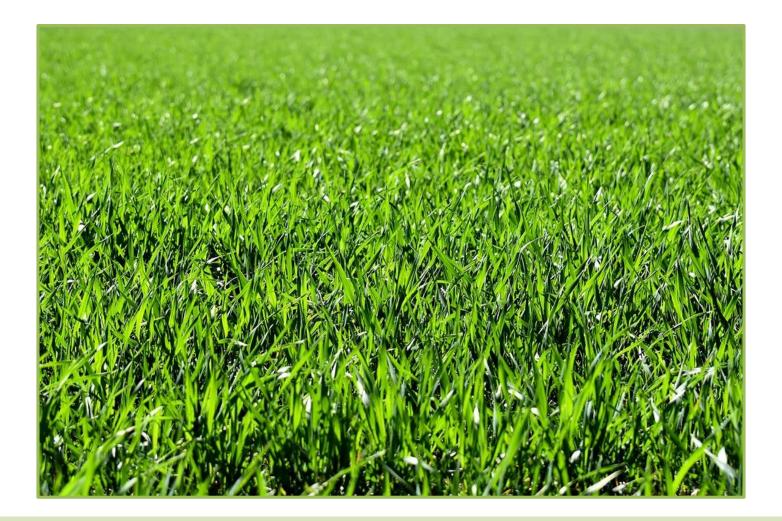

aphy | Environmental<br>geography |  |  |
|--------------------------------------------------------------------------------------------------|-----------------------|----------------------------|--|--|
|                                                                                                  |                       |                            |  |  |
| Look at the following pictures. Decide which category they fit into (it might be more than one). |                       |                            |  |  |

#### Add it to your table.



## Roads



## Rain



## Cities



# Factory



## River



## Pollution



# Building



# Airport



## Farm



## Waste



#### Trees



### Litter



## Earthquake



## Disease



## Global warming



## Seaside



## Mountain



## School



## Grass



## Volcano



Try to write a tweet explaining what geography is.

Remember on twitter you only have 140 characters to use, so try to stick to this limit!

| Odd one out |           |             |           |  |
|-------------|-----------|-------------|-----------|--|
| 1.          | river     | mountain    | school    |  |
| 2.          | desert    | house       | factory   |  |
| 3.          | motorway  | farm        | oil slick |  |
| 4.          | aeroplane | internet    | road      |  |
| 5.          | sewage    | dirty beach | house     |  |