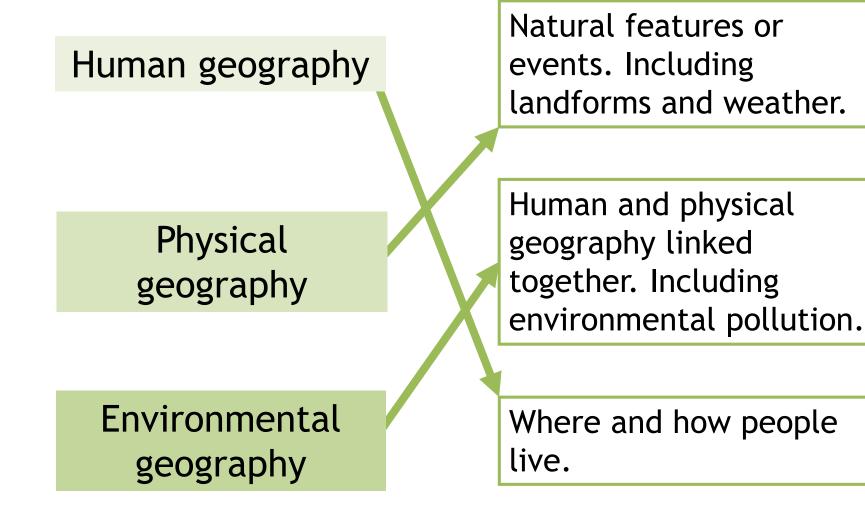

L.O To understand human, physical and environmental geography



#### Match up the terms with the definitions:



#### Human geography

Humans have an enormous effect on the world. What are our main activities? How many can you think of?



#### Physical geography

#### Imagine a world without humans. What would remain?



© www.teachitgeography.co.uk 2017

#### Environmental geography

- The environment is very delicate.
- Are we destroying the planet?



© www.teachitgeography.co.uk 2017









#### Draw the following table into your book:

| Human<br>geography                                                                               | Physical<br>geography | Environmental<br>geography |  |  |
|--------------------------------------------------------------------------------------------------|-----------------------|----------------------------|--|--|
|