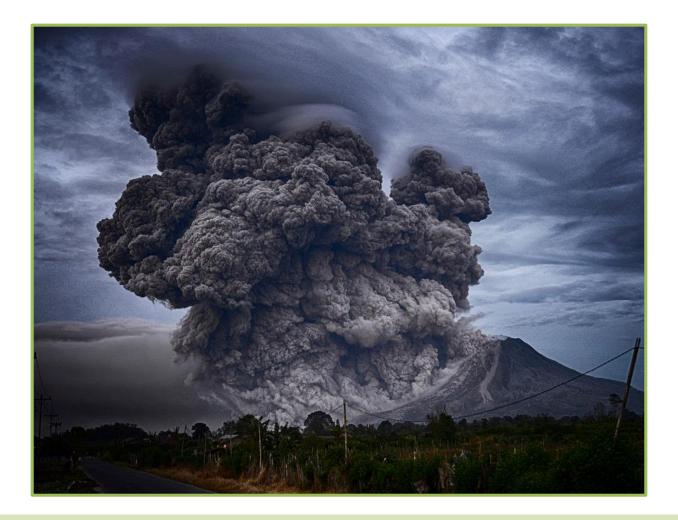

## Volcano

Try to write a tweet explaining what geography is.

Remember on twitter you only have 140 characters to use, so try to stick to this limit!

| Odd one out |           |             |           |  |
|-------------|-----------|-------------|-----------|--|
| 1.          | river     | mountain    | school    |  |
| 2.          | desert    | house       | factory   |  |
| 3.          | motorway  | farm        | oil slick |  |
| 4.          | aeroplane | internet    | road      |  |
| 5.          | sewage    | dirty beach | house     |  |