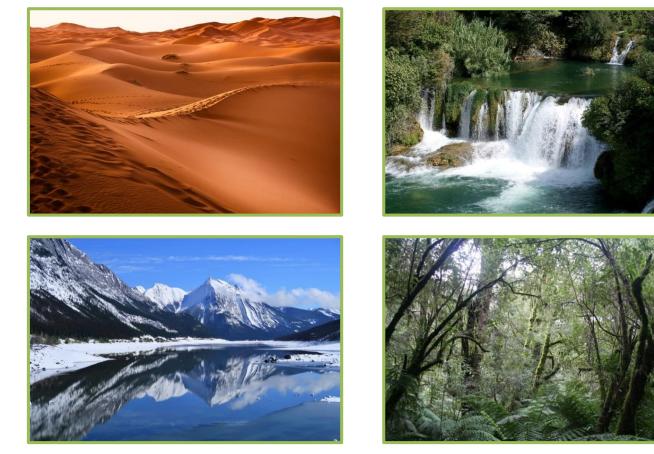

#### Draw the following table into your book:

| Human<br>geography                                                                               | Physical<br>geography | Environmental<br>geography |  |  |
|--------------------------------------------------------------------------------------------------|-----------------------|----------------------------|--|--|
|                                                                                                  |                       |                            |  |  |
| Look at the following pictures. Decide which category they fit into (it might be more than one). |                       |                            |  |  |

#### Add it to your table.