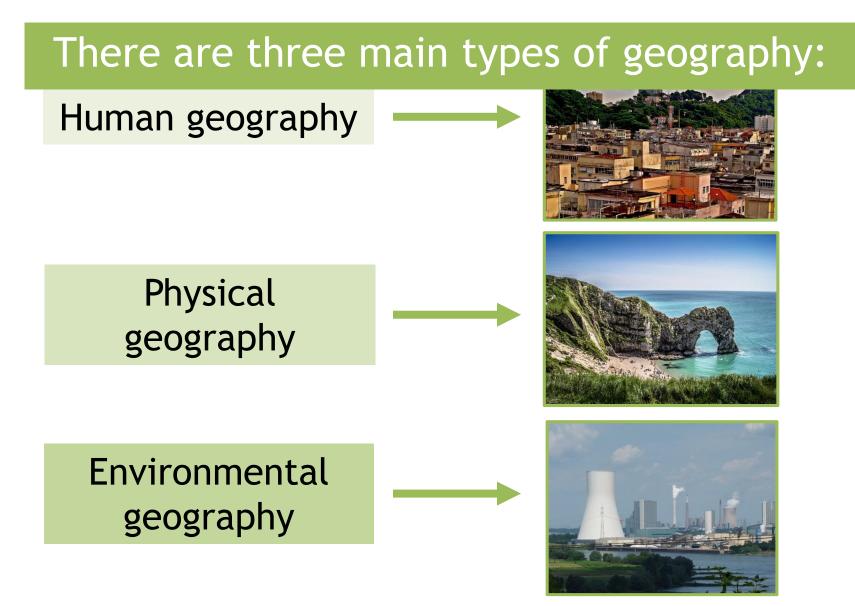

L.O To understand human, physical and environmental geography

#### Human geography

Humans have an enormous effect on the world. What are our main activities? How many can you think of?

#### Physical geography

#### Environmental geography

- The environment is very delicate.
- Are we destroying the planet?

© www.teachitgeography.co.uk 2017