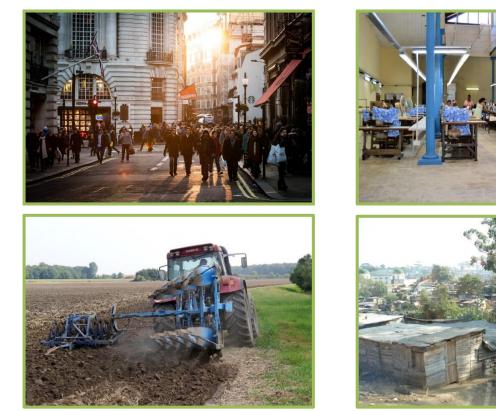

#### Draw the following table into your book:

| Human<br>geography                                                                               | Physical<br>geography | Environmental<br>geography |  |  |
|--------------------------------------------------------------------------------------------------|-----------------------|----------------------------|--|--|
|                                                                                                  |                       |                            |  |  |
| Look at the following pictures. Decide which category they fit into (it might be more than one). |                       |                            |  |  |

#### Add it to your table.